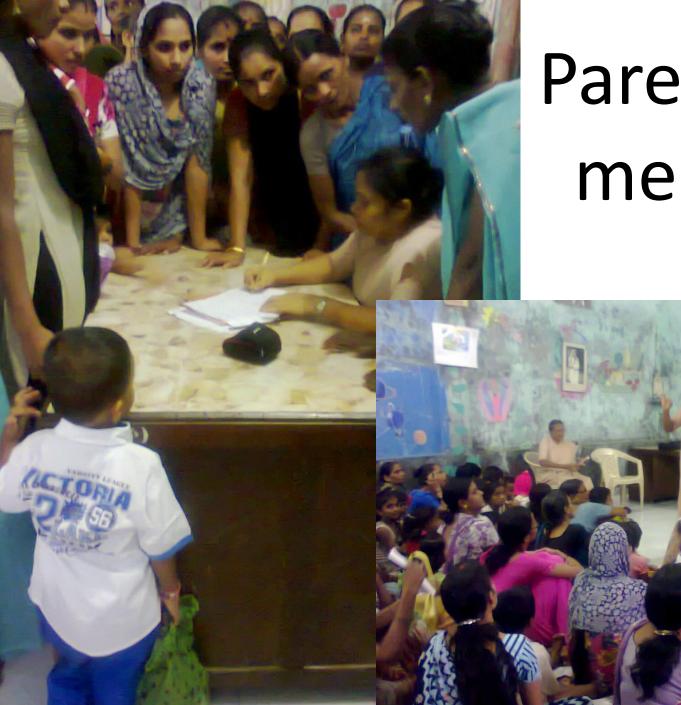

### Prem Seva Gyan Mandir Prem Seva Credit Society Asha Kiran

Jan 2014 – Dec 2014



### Play School



- •Tamil
- •Hindi





### Independence Day with kids





### Prem Seva Tailoring





# Women's empowerment



# Parent's meeting



### Session for SCC animators

### Credit Society – Staff meet



| <b>Play School and coaching classes</b> |                 |
|-----------------------------------------|-----------------|
|                                         | No. of Students |
| Nursery                                 | 21              |
| Hindi Medium                            | 84              |
| English Medium                          | 18              |
| Tamil Medium                            | 68              |
| Tailoring class                         |                 |
|                                         | No. of Women    |
| Hindi Medium                            | 10              |
| Tamil Medium                            | 25 11           |

### Asha Kiran

|