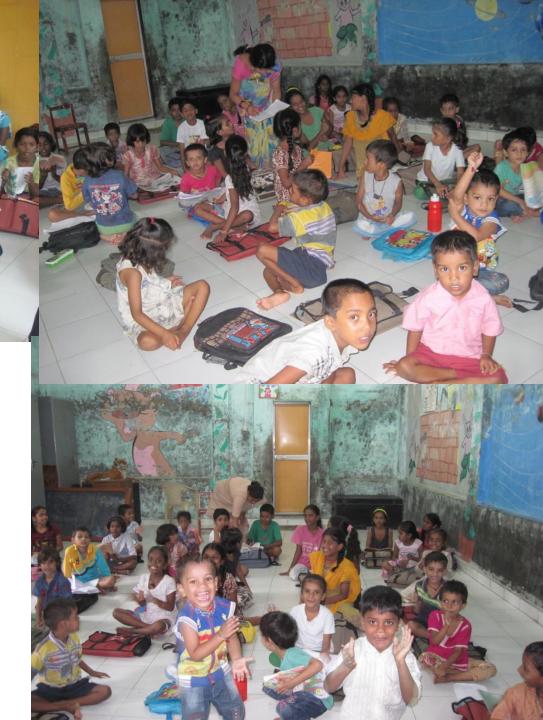

### Play School

- •Tamil
- •Hindi

### Credit Society – Staff meet

| <b>Play School and coaching classes</b> |                 |
|-----------------------------------------|-----------------|
|                                         | No. of Students |
| Nursery                                 | 21              |
| Hindi Medium                            | 84              |
| English Medium                          | 18              |
| Tamil Medium                            | 68              |
| Tailoring class                         |                 |
|                                         | No. of Women    |
| Hindi Medium                            | 10              |
| Tamil Medium                            | 25 11           |